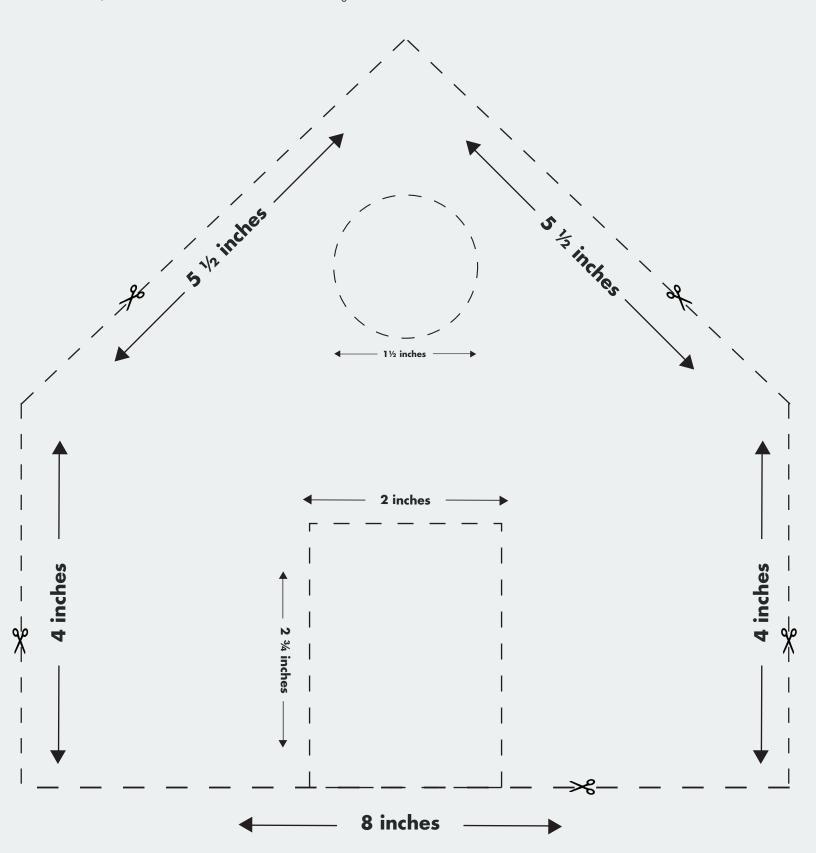

## **Front Wall**

Cut out a 1 1/2-inch diameter circle and small door AFTER baking front wall.

Print on 8  $\frac{1}{2}$  x 11-inch paper at 100% (actual size). Cut out pieces and place on dough to cut out house sides and roof.