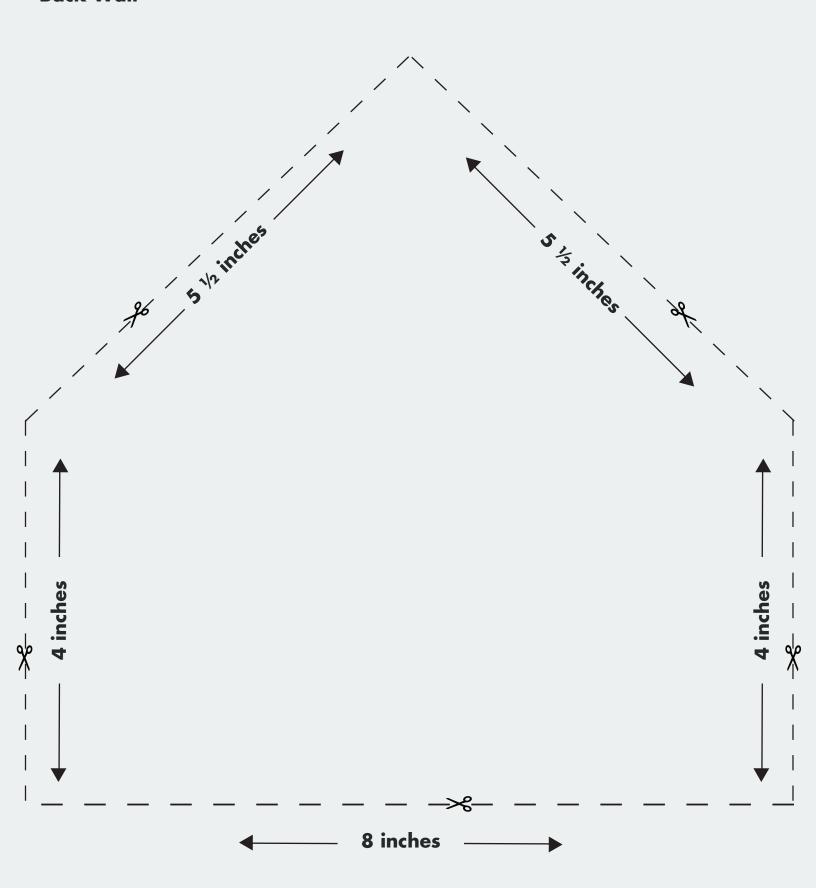

## **Back Wall**

Print on 8  $\frac{1}{2}$  x 11-inch paper at 100% (actual size). Cut out pieces and place on dough to cut out house sides and roof.