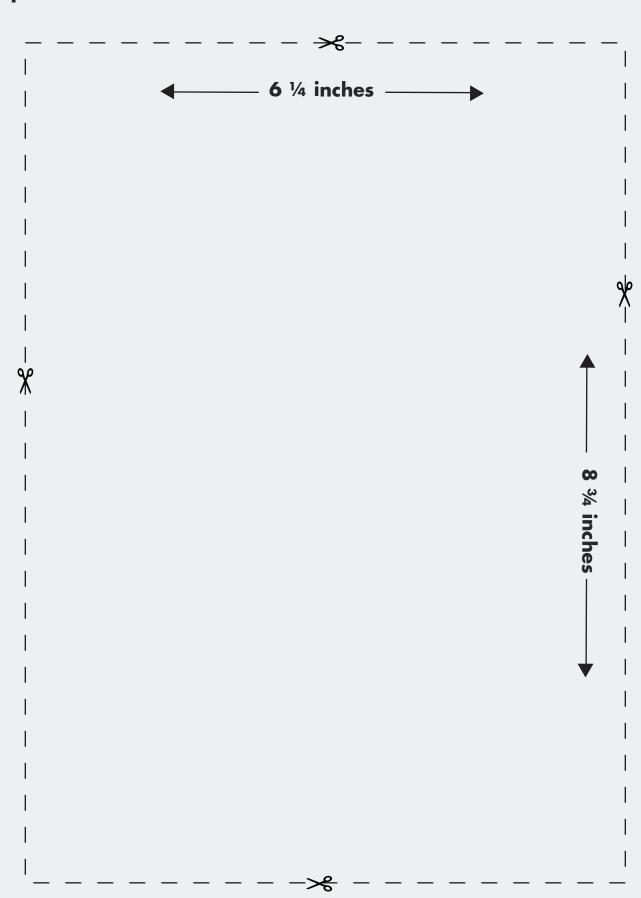

## Roof 1

Print on 8  $\frac{1}{2}$  x 11-inch paper at 100% (actual size). Cut out pieces and place on dough to cut out house sides and roof.