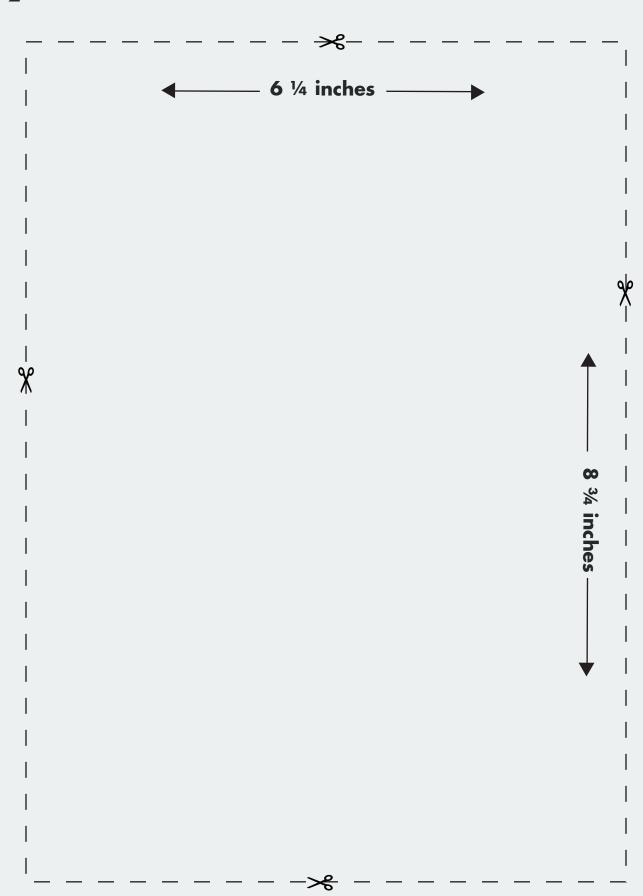

## Roof 2

Print on 8  $\frac{1}{2}$  x 11-inch paper at 100% (actual size). Cut out pieces and place on dough to cut out house sides and roof. Side Wall 1 Side Wall 2