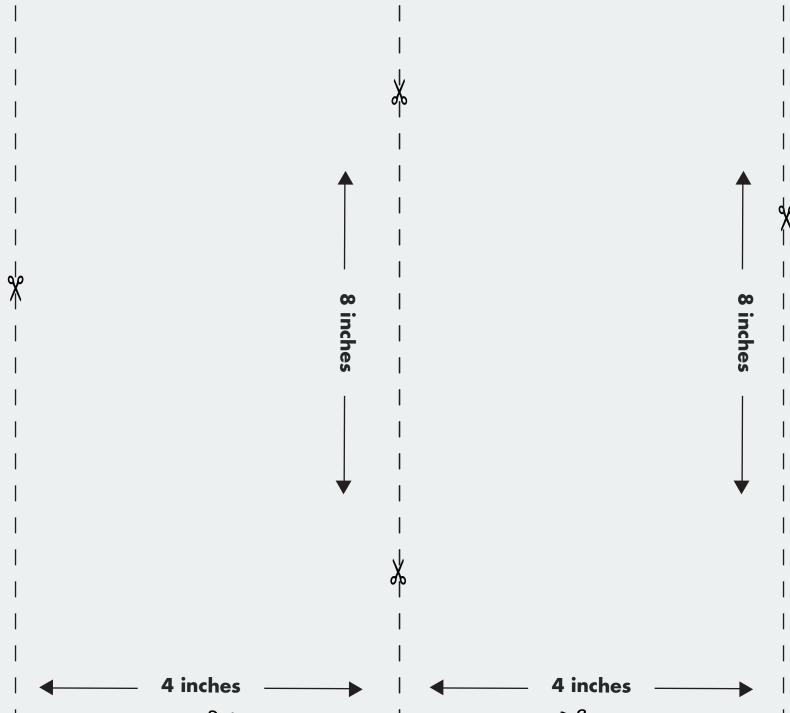

Print on 8  $\frac{1}{2}$  x 11-inch paper at 100% (actual size).

Cut out pieces and place on dough to cut out house sides and roof.

## **Front Wall**

Cut out a 1 1/2-inch diameter circle and small door AFTER baking front wall.

Print on 8  $\frac{1}{2}$  x 11-inch paper at 100% (actual size). Cut out pieces and place on dough to cut out house sides and roof.

## **Back Wall**

Print on 8  $\frac{1}{2}$  x 11-inch paper at 100% (actual size). Cut out pieces and place on dough to cut out house sides and roof.